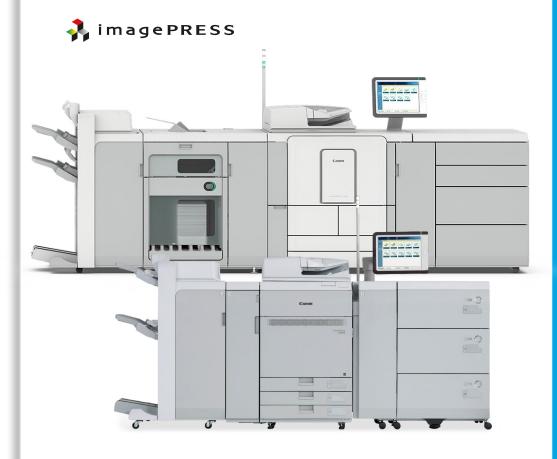

## imagePRESS/varioPRINT AWARDS

### varioPRINT 140/135/115

varioPRINT 140/135/115 with PRISMAsync Print Controller BLI 2018 PRO Award – Outstanding Light-/Mid-Volume Production Device

#### imagePRESS C850 Model

imagePRESS C850 with PRISMAsync Color Printer Server BLI 2017 PRO Award – Outstanding Color Light Production Device

imagePRESS C850 with imagePRESS Server F200 BLI 2017 PRO Award – Outstanding Color Light Production Device